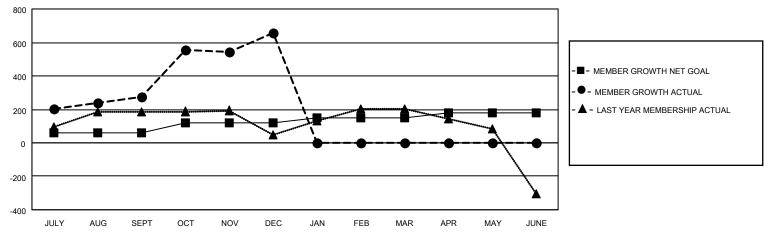

## District 324A4

| Clubs         |               |             |               | Members               |                        |                         |                                                    |  |
|---------------|---------------|-------------|---------------|-----------------------|------------------------|-------------------------|----------------------------------------------------|--|
|               | RESULTS FOR   | R 2020-2021 |               | RESULTS FOR 2020-2021 |                        |                         |                                                    |  |
| QUARTER       | NEW CLUB GOAL | NEW CLUBS   | DROPPED CLUBS | QUARTER MEM           | BER GROWTH NET<br>GOAL | MEMBER GROWTH<br>ACTUAL | DROPPED<br>MEMBERS ACTUAL<br>(including transfers) |  |
| JULY/AUG/SEPT | 3             | 3           | 1             | JULY/AUG/SEPT         | 60                     | 370                     | 71                                                 |  |
| OCT/NOV/DEC   | 2             | 9           | 0             | OCT/NOV/DEC           | 60                     | 648                     | 254                                                |  |
| JAN/FEB/MAR   | 1             | 0           | 0             | JAN/FEB/MAR           | 30                     | 0                       | 0                                                  |  |
| APR/MAY/JUNE  | 1             | 0           | 0             | APR/MAY/JUNE          | 30                     | 0                       | 0                                                  |  |

#### GOALS AND ACTUAL MEMBERS CUMULATIVE

| DROPPED CLUBS: 1 |     | 132 CLUBS OF 148 ADDED 1 OR MORE<br>NEW MEMBERS | GENDER DISTRIBUTION             |                |     |
|------------------|-----|-------------------------------------------------|---------------------------------|----------------|-----|
|                  |     |                                                 | MALE                            | 4,795 (89.53%) |     |
|                  |     |                                                 | FEMALE                          | 561 (10.47%)   |     |
| DROPPED MEMBERS  |     |                                                 |                                 |                |     |
| DECEASED         | 20  | CLICK HERE FOR CUMULATIVE                       | TOTAL FAMILY UNIT MEMBERS       |                | 978 |
| CLUB CANCELLED   | 21  | MEMBERSHIP DATA                                 |                                 |                | FF4 |
| OTHER 284        |     |                                                 | FAMILY MEMBERS PAYING HALF DUES |                | 551 |
| TOTAL            | 325 |                                                 |                                 |                |     |