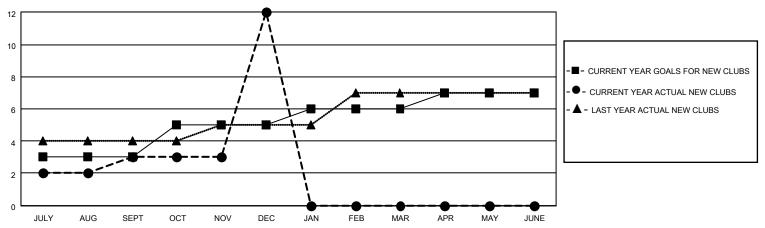

## District 324A4

| Clubs         |               |             |               | Members               |                        |                         |                                                    |  |
|---------------|---------------|-------------|---------------|-----------------------|------------------------|-------------------------|----------------------------------------------------|--|
|               | RESULTS FOR   | R 2020-2021 |               | RESULTS FOR 2020-2021 |                        |                         |                                                    |  |
| QUARTER       | NEW CLUB GOAL | NEW CLUBS   | DROPPED CLUBS | QUARTER MEM           | BER GROWTH NET<br>GOAL | MEMBER GROWTH<br>ACTUAL | DROPPED<br>MEMBERS ACTUAL<br>(including transfers) |  |
| JULY/AUG/SEPT | 3             | 3           | 1             | JULY/AUG/SEPT         | 60                     | 370                     | 71                                                 |  |
| OCT/NOV/DEC   | 2             | 9           | 0             | OCT/NOV/DEC           | 60                     | 648                     | 254                                                |  |
| JAN/FEB/MAR   | 1             | 0           | 0             | JAN/FEB/MAR           | 30                     | 0                       | 0                                                  |  |
| APR/MAY/JUNE  | 1             | 0           | 0             | APR/MAY/JUNE          | 30                     | 0                       | 0                                                  |  |

### GOALS AND ACTUAL NEW CLUBS CUMULATIVE